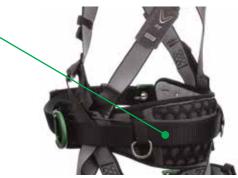

# V-FIT Harness Adjustable Waist Pad

The V-FIT Harness' adjustable waist pad allows you to position the waist pad specifically for you and your work day. With it's patent pending design, the V-FIT waist pad can be adjusted higher on your torso for lumbar support or lower for work positioning applications. Designed around pressure points and by choosing breathable materials, the V-FIT waist pad delivers ultimate on-the-job comfort.