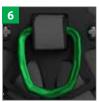

# **Superior Comfort**

Using a patent-pending RaceFLEX™ connection with an integrated D-Ring, webbing is routed across the chest for a secure and comfortable fit—eliminating the need for bulky chest straps or cumbersome buckles.

### Flexibility

The RaceFLEX Buckle creates an athletic cut contouring the harness to the body and improving upper torso movement on the job.