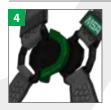

# **Superior Comfort**

Using a patent-pending RaceFLEX™ connection with an integrated D-Ring, webbing is routed across the chest for a secure and comfortable fit—eliminating the need for bulky chest straps or cumbersome buckles.