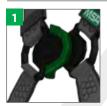

### Flexibility

The RaceFLEX Buckle creates an athletic cut contouring the harness to the body and improving upper torso movement on the job.