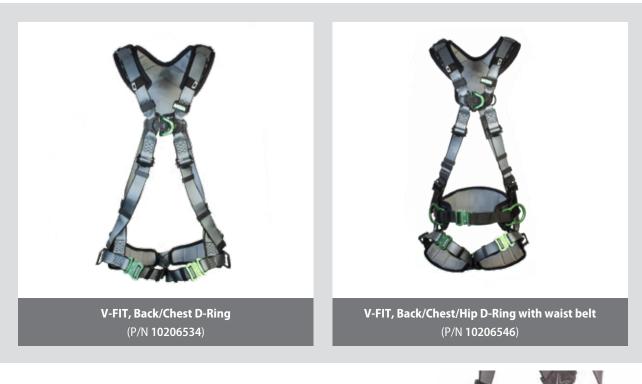

# V-FIT Full-Body Harness

| Davit          | D-Ring<br>Configuration |     | Size |     | Leg Buckle Type | Padding   |      | Standards  |       |       |
|----------------|-------------------------|-----|------|-----|-----------------|-----------|------|------------|-------|-------|
| Part<br>Number |                         | XSM | STD  | XLG | Bayonet         | Shoulders | Legs | Waist Belt | EN361 | EN358 |
| 10206533       | Back, Chest             |     |      |     |                 |           |      |            |       |       |
| 10206534       | Back, Chest             |     |      |     |                 |           |      |            |       |       |
| 10206535       | Back, Chest             |     |      |     |                 |           |      |            |       |       |
| 10206545       | Back, Chest, Hips       |     |      |     |                 |           |      |            |       |       |
| 10206546       | Back, Chest, Hips       |     |      |     |                 |           |      |            |       |       |
| 10206547       | Back, Chest, Hips       |     |      |     |                 |           |      |            |       |       |

### V-FIT Full-Body Harness, non-padded

| Part<br>Number | D-Ring<br>Configuration | Size |     |     | Leg Buckle Type | Padding   |      |            | Standards |       |
|----------------|-------------------------|------|-----|-----|-----------------|-----------|------|------------|-----------|-------|
|                |                         | XSM  | STD | XLG | Bayonet         | Shoulders | Legs | Waist Belt | EN361     | EN358 |
| 10206536       | Back, Chest             |      |     |     |                 |           |      |            |           |       |
| 10206537       | Back, Chest             |      |     |     |                 |           |      |            |           |       |
| 10206538       | Back, Chest             |      |     |     |                 |           |      |            |           |       |
| 10206548       | Back, Chest, Hips       |      |     |     |                 |           |      |            |           |       |
| 10206549       | Back, Chest, Hips       |      |     |     |                 |           |      |            |           |       |
| 10206550       | Back, Chest, Hips       |      |     |     |                 |           |      |            |           |       |