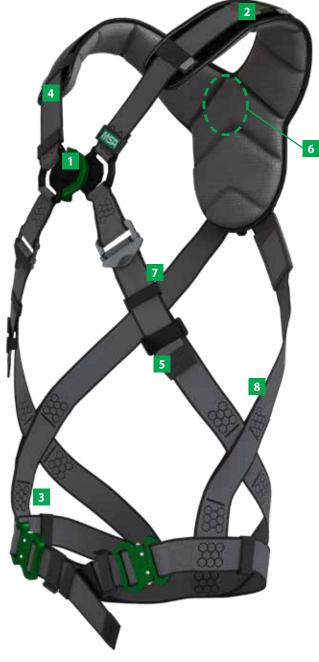

# **Superior Comfort**

Using a patent-pending RaceFLEX™ connection with an integrated D-Ring, webbing is routed across the chest for a secure and comfortable fit—eliminating the need for bulky chest straps or cumbersome buckles.

Shoulder padding responds to your movement to conform to your body, eliminating pressure points and chafing. Shoulder padding is breathable and can be removed for cleaning, extending the life of the harness.

Patented leg strap design keeps leg straps in place as webbing lays horizontally across the thighs, creating a more natural fit.

### Flexibility

The RaceFLEX Buckle creates an athletic cut contouring the harness to the body and improving upper torso movement on the job.

# Adjustability

Pull-down adjustment allows you to quickly and easily get the right fit that lasts throughout the work day.

Dedicated attachment point for Personal Fall Limiters allows for quick and easy attachment, and keeps your back D-ring free for other use.

# Ease of Use

New hex style stitch patterns make finding broken threads easy when inspecting the harness.

Repels dirt, grease, moisture and more.

# V-FIT Harness Adjustable Waist Pad

The V-FIT Harness' adjustable waist pad allows you to position the waist pad specifically for you and your work day. With it's patent pending design, the V-FIT waist pad can be adjusted higher on your torso for lumbar support or lower for work positioning applications. Designed around pressure points and by choosing breathable materials, the V-FIT waist pad delivers ultimate on-the-job comfort.