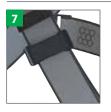

Patented leg strap design keeps leg straps in place as webbing lays horizontally across the thighs, creating a more natural fit.