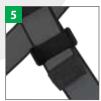

# Adjustability

Pull-down adjustment allows you to quickly and easily get the right fit that lasts throughout the work day.

Dedicated attachment point for Personal Fall Limiters allows for quick and easy attachment, and keeps your back D-ring free for other use.