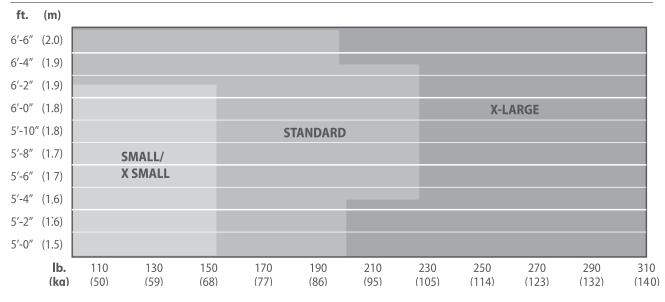

onal Fall Limiters allows for quick and easy attachment, and keeps your back D-ring free for other use.

# Ease of Use



New hex style stitch patterns make finding broken threads easy when inspecting the harness.



Repels dirt, grease, moisture and more.



# The Safety Company



# WE KNOW WHAT'S AT STAKE.

# V-FIT Full-Body Harness



# V-FIT Harness Adjustable Waist Pad

The V-FIT Harness' adjustable waist pad allows you to position the waist pad specifically for you and your work day. With it's patent pending design, the V-FIT waist pad can be adjusted higher on your torso for lumbar support or lower for work positioning applications. Designed around pressure points and by choosing breathable materials, the V-FIT waist pad delivers ultimate on-the-job comfort.



Harness Size Chart



# V-FIT Full-Body Harness



# V-FIT Full-Body Harness

| Davit          | D-Ring<br>Configuration |     | Size |     | Leg Buckle Type | Padding   |      | Standards  |       |       |
|----------------|-------------------------|-----|------|-----|-----------------|-----------|------|------------|-------|-------|
| Part<br>Number |                         | XSM | STD  | XLG | Bayonet         | Shoulders | Legs | Waist Belt | EN361 | EN358 |
| 10206533       | Back, Chest             |     |      |     |                 |           |      |            |       |       |
| 10206534       | Back, Chest             |     |      |     |                 |           |      |            |       |       |
| 10206535       | Back, Chest             |     |      |     |                 |