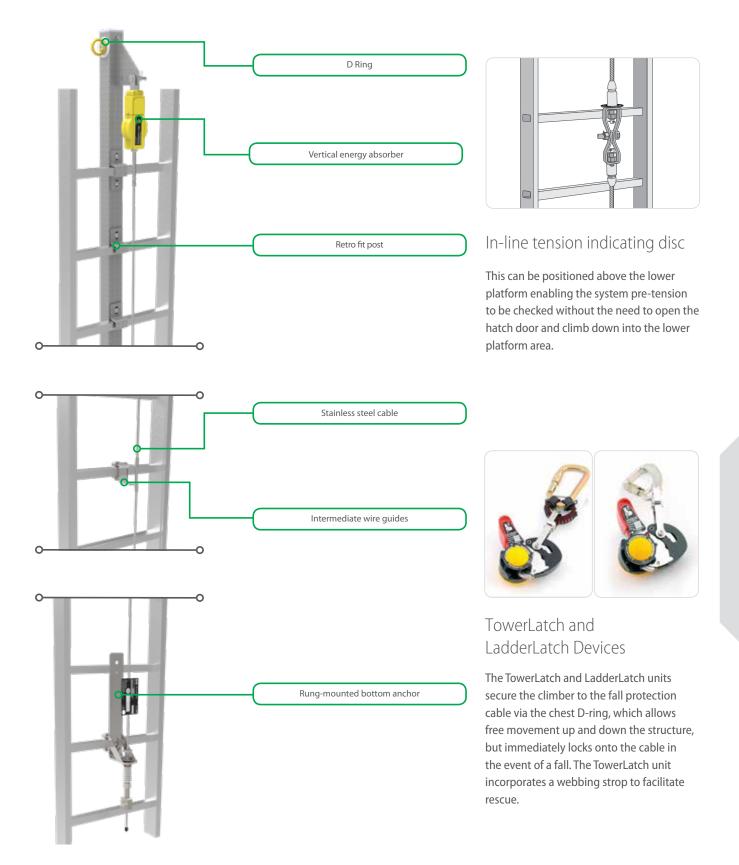

Once inside the turbine, the tailored cable lifeline system for internal aluminium ladders provides safe, permanent attachment without the need to remove the cable from the intermediate wire guides allowing safe ground to nacelle transition.