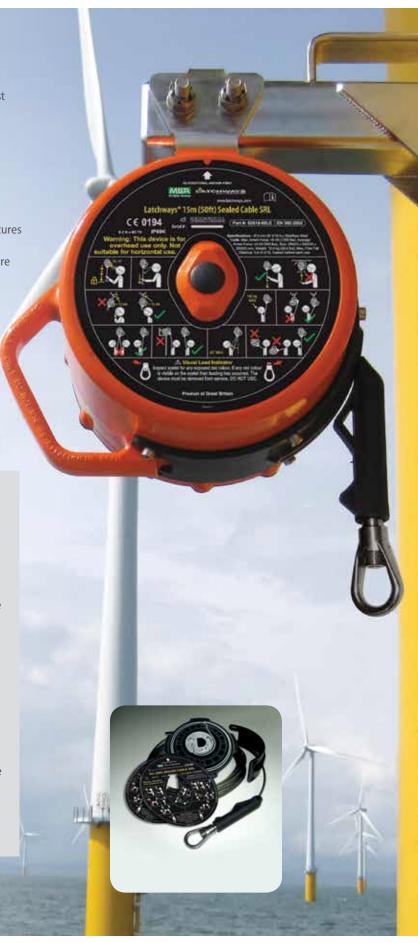

#### For access to offshore turbines

The Sealed SRL offers a dependable means of fall protection whilst transferring onto, or climbing, the boatlanding or access ladders.

Designed to work in the harshest conditions, the Sealed SRL has undergone extensive, independently verified testing to ensure consistent, reliable and maintenance-free performance.

The Sealed SRL has been developed with a number of unique features and proven to work in harsh offshore conditions. Since 2009, over 8000 units have been protecting climbers on more than 60 offshore wind farms.

#### Features and Benefits

- Unique Full Contact™ locking mechanism that cannot freeze, hang up or corrode
- Patented frictionless energy absorbing mechanism that won't go out of adjustment and ensures reliable performance in any conditions
- Manufactured from high quality components to ensure durability
- Locking mechanism and absorber are impenetrable to material/moisture with ingress protection rating IP69K
- Completely field serviceable which significantly reduces the lifetime cost of ownership