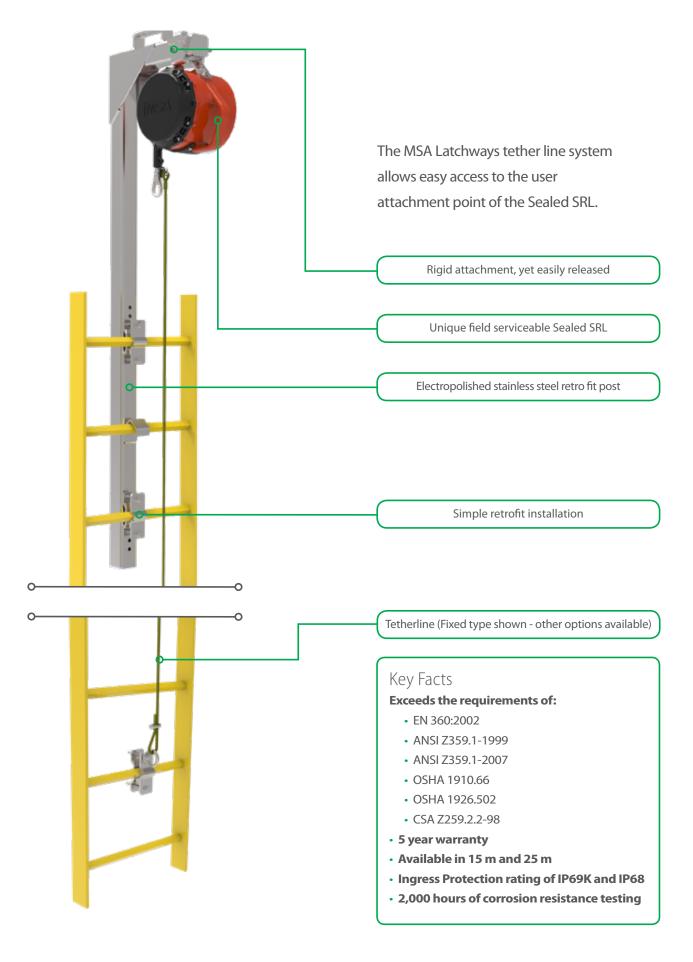

## The complete safety solution

MSA's Latchways Sealed Self-Retracting Lifeline (SRL) - when combined with a fixed-anchor point or extension post - allows safe, unhindered access from vessel to turbine.

Once inside the turbine, the tailored cable lifeline system for internal aluminium ladders provides safe, permanent attachment without the need to remove the cable from the intermediate wire guides allowing safe ground to nacelle transition.

#### Features and Benefits

- Unique Full Contact™ locking mechanism that cannot freeze, hang up or corrode
- Patented frictionless energy absorbing mechanism that won't go out of adjustment and ensures reliable performance in any conditions
- Manufactured from high quality components to ensure durability
- Locking mechanism and absorber are impenetrable to material/moisture with ingress protection rating IP69K
- Completely field serviceable which significantly reduces the lifetime cost of ownership