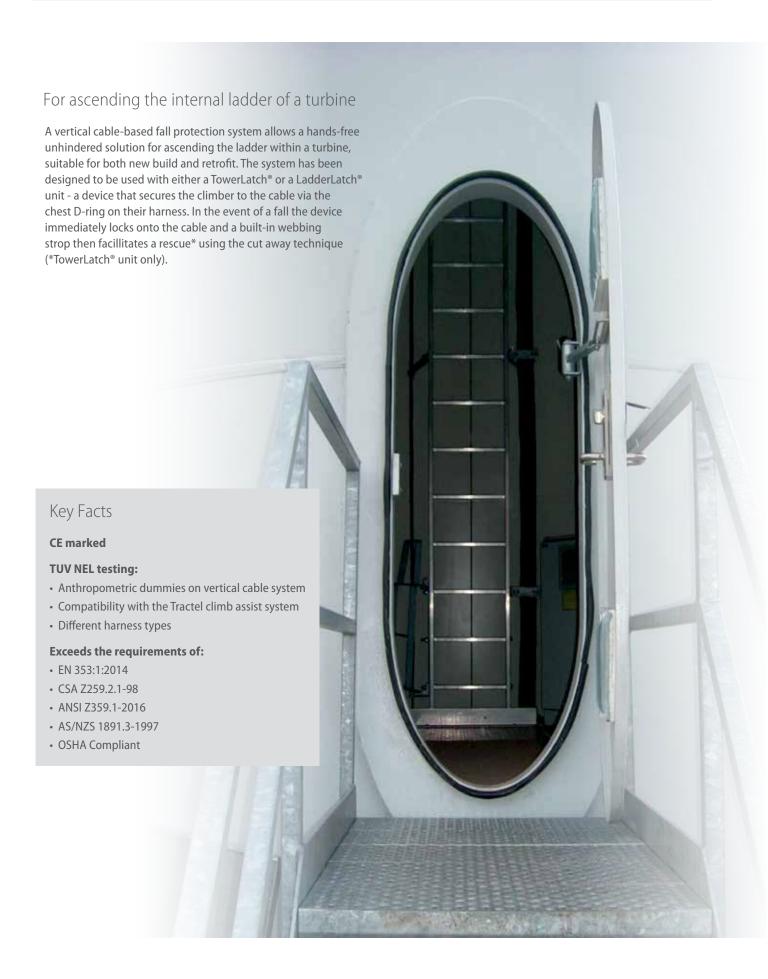

Once inside the turbine, the tailored cable lifeline system for internal aluminium ladders provides safe, permanent attachment without the need to remove the cable from the intermediate wire guides allowing safe ground to nacelle transition.