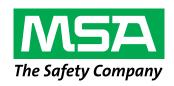

# MSA Latchways® **Solutions for Wind Turbines**

## The complete safety solution

MSA's Latchways Sealed Self-Retracting Lifeline (SRL) - when combined with a fixed-anchor point or extension post - allows safe, unhindered access from vessel to turbine.

Once inside the turbine, the tailored cable lifeline system for internal aluminium ladders provides safe, permanent attachment without the need to remove the cable from the intermediate wire guides allowing safe ground to nacelle transition.